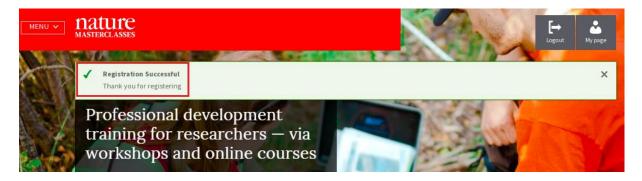

### Step 3.

A message will prompt you to check your email inbox. You should have an email from Online Services. Please click on the confirmation link in the email.

| MENU V 1 | nature<br>MASTERCLASSES                                                           | Register Login |
|----------|-----------------------------------------------------------------------------------|----------------|
| ATT?     | Thank you for registering:<br>We have sent you an email to activate your account. | ×              |
|          | training for researchers – via<br>workshops and online courses                    |                |