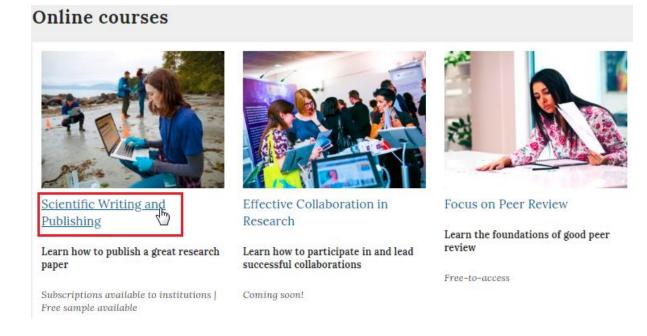

### Step 4.

You can now navigate to the course. Accessing the course can be done in two ways: either direct from the homepage, or by selecting the menu icon, and then, "scientific writing and publishing" option.

|                                   | a natureresearch service |             |               |                        |
|-----------------------------------|--------------------------|-------------|---------------|------------------------|
| CLOSE A MASTERCLASSES             |                          |             | a.            | [→ Å<br>Logout My page |
| Online Courses                    | Training Events          | About       | Support       |                        |
| Scientific Writing and Publishing | Workshops                | About us    | Help          |                        |
| Focus on Peer Review              | Webinars                 | Our experts | Sales inquiry |                        |