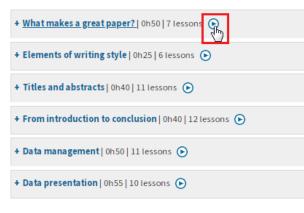

### Step 5.

Select the part of the course you would like to start with. How you move through the course is completely up to you. Some people prefer a logical procession and start from the top. Others prefer to dip in and out of modules.

#### Modules

- 1. What makes a great paper?
- 2. Elements of writing style
- 3. Titles and abstracts
- 4. From introduction to conclusion
- 5. Data management
- 6. Data presentation

Part 2: Publishing a Research Paper

#### Step 6.

Select the module of your choice, and click the blue arrow to start it.