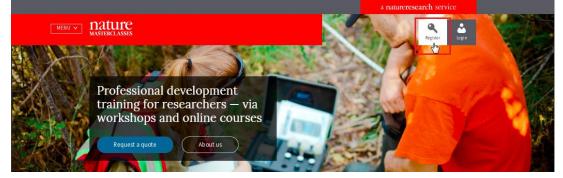

### Step 1.

Please go to https://masterclasses.nature.com/ and select the Register icon on the top right.